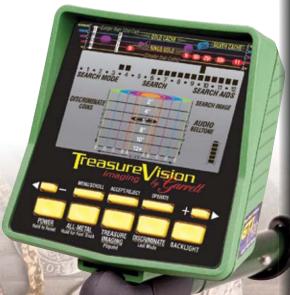

## **GTI 2500 KEY FEATURES**

- **★** Graphic Target Imaging<sup>™</sup> (GTI): shows true target size and depth (see pg. 36)
- **★** Graphic Target Analyzer<sup>™</sup> (GTA): identifies target's conductivity
- ★ All Metal, Non-Motion Deepseeking Mode: provides greatest detection depth
- **★ True Digital Signal Processor™ (DSP):** improves discrimination accuracy
- ★ ScanTrack™: optimizes treasure signals based on searchcoil swing speed
- Ground Balance: automatic and also manually adjustable
- Automatic Ground Tracking: detector automatically adjusts itself to ground mineralization for optimum performance.
- Last Mode Switching: switch from All-Metal into last-used discrim. mode
- User-adjustable Volume, Threshold, Tone, Sensitivity, Discrimination
- Salt Elimination Aid: eliminate interference caused by wetted salt sand at beach
- **Hip Mount Battery Pack:** reduces detector weight for long searches
- FastTrack™ Ground Balance: for use in All Metal Mode
- Surface Elimination: adjustable search aid ignores shallow items
- LCD Backlight: to illuminate LCD screen for improved visibility
- External Speaker and Headphone Jack: durable quarter-inch (1/4") size
- Coin Alert Belltone Audio™: Garrett sound for high conductivity targets

Search Modes (Discrimination Patterns): 6 plus electronic pinpointing

• All Metal • Zero • Jewelry • Custom • Relics • Coins • Pinpoint

Instructional DVD included PN: 1678310

| Target ID Cursor Segments                             | 24                           |
|-------------------------------------------------------|------------------------------|
| Iron Discrimination Segments                          | 3                            |
| Notch Discrimination                                  | Adjustable                   |
| Search Modes                                          | 6 (plus Imaging/Pinpoint)    |
| Sensitivity/Depth Adjustments                         | 18                           |
| Electronic Pinpointing                                | YES, with size/depth display |
| Frequency                                             | 7.2 kHz, adjustable          |
| Audio Tone ID Levels                                  | 3                            |
| Standard Searchcoil                                   | 9.5" PROformance Imaging     |
| Length (Adjustable)                                   | 40" to 51" (1.01m - 1.29m)   |
| Total Weight                                          | 4.6 lbs. (2.1 kgs.)          |
| Batteries                                             | 8 AA (included)              |
| Battery Condition Indicator                           | YES                          |
| Warranty                                              | 2 Year, Limited Parts/Labor  |
| GTI 2500 searchcoils and accessories, see page 28-30. |                              |

## **SEE TARGET SIZE** AND DEPTH

SPEND LESS TIME DIGGING TRASH AND MORE TIME DIGGING TREASURE