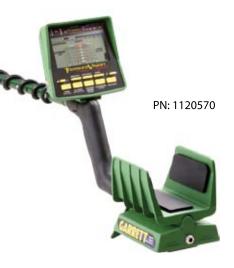

## **GTI 2500 KEY FEATURES**

- **★** Graphic Target Imaging<sup>™</sup> (GTI): shows true target size and depth (see pg. 36)
- **★** Graphic Target Analyzer<sup>™</sup> (GTA): identifies target's conductivity
- ★ All Metal, Non-Motion Deepseeking Mode: provides greatest detection depth
- **★ True Digital Signal Processor™ (DSP):** improves discrimination accuracy
- ★ ScanTrack™: optimizes treasure signals based on searchcoil swing speed
- Ground Balance: automatic and also manually adjustable
- Automatic Ground Tracking: detector automatically adjusts itself to ground mineralization for optimum performance.
- Last Mode Switching: switch from All-Metal into last-used discrim. mode
- User-adjustable Volume, Threshold, Tone, Sensitivity, Discrimination
- Salt Elimination Aid: eliminate interference caused by wetted salt sand at beach
- **Hip Mount Battery Pack:** reduces detector weight for long searches
- FastTrack™ Ground Balance: for use in All Metal Mode
- Surface Elimination: adjustable search aid ignores shallow items
- LCD Backlight: to illuminate LCD screen for improved visibility
- External Speaker and Headphone Jack: durable quarter-inch (1/4") size
- Coin Alert Belltone Audio™: Garrett sound for high conductivity targets

Search Modes (Discrimination Patterns): 6 plus electronic pinpointing

• All Metal • Zero • Jewelry • Custom • Relics • Coins • Pinpoint

Instructional DVD included PN: 1678310

| Target ID Cursor Segments                             | 24                           |
|-------------------------------------------------------|------------------------------|
| Iron Discrimination Segments                          | 3                            |
| Notch Discrimination                                  | Adjustable                   |
| Search Modes                                          | 6 (plus Imaging/Pinpoint)    |
| Sensitivity/Depth Adjustments                         | 18                           |
| Electronic Pinpointing                                | YES, with size/depth display |
| Frequency                                             | 7.2 kHz, adjustable          |
| Audio Tone ID Levels                                  | 3                            |
| Standard Searchcoil                                   | 9.5" PROformance Imaging     |
| Length (Adjustable)                                   | 40" to 51" (1.01m - 1.29m)   |
| Total Weight                                          | 4.6 lbs. (2.1 kgs.)          |
| Batteries                                             | 8 AA (included)              |
| Battery Condition Indicator                           | YES                          |
| Warranty                                              | 2 Year, Limited Parts/Labor  |
| GTI 2500 searchcoils and accessories, see page 28-30. |                              |