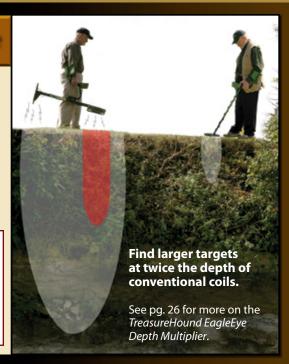

## EagleEye<sup>™</sup> Depth Multiplier Package

Increase Your Depth 2x-3x on Large Targets with the

GTI 2500

TreasureHound EagleEye Depth

Multiplier Package

GTI 2500 EagleEye Multiplier Package includes the GTI 2500 Metal Detector with the 9.5" Imaging Searchcoil and TreasureHound EagleEye Searchcoil.