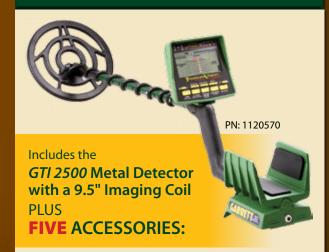

## *GTI*™ 2500 PRO-PACKAGE!

PN: 1120580

Product No.

12.5" PROformance™ Imaging Searchcoil

Deluxe Garrett Headphones

Garrett Supreme GTI Case

GTI Environmental Cover Up

How to Find Lost Treasure field guide
pocket size book, 3" x 5"