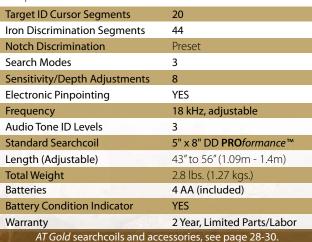

## AT GOLD™ KEY FEATURES

- **★** True All-Metal, Motion Deepseeking Mode: Provides deepest detection and sensitivity in mineralized soils
- ★ All-Metal Iron Audio™: GARRETT EXCLUSIVE feature that audibly identifies iron while operating in a True All Metal Mode. (Also available in the two Discrim Modes)
- **★ Ground Balance Window™: GARRETT EXCLUSIVE** feature that allows user to "spread" the ground balance setting to reduce the response to subtle ground variations.
- ★ Adjustable Threshold: Allows user to to manually adjust the audio threshold (constant background sound) to better hear targets.
- Pro Mode Audio: Proportional Audio and Tone Roll Audio features allow user to hear subtle changes in target's response to better judge its conductivity, size, shape, depth.
- High-Res Iron Discrimination™: Allows user to set iron discrimination to one of 44 levels for precise ability to separate good targets from trash.
- Digital Target ID: 0 to 99 Target ID scale offers increased ability to distinguish one target's conductivity from another.
- Fast Recovery Speed: Allows greater ability to pick out good targets amongst trash.
- All Terrain Versatility: Weatherproof housing designed for dusty, humid or wet environments; unit can be submerged to a maximum 10-foot depth.
- 18 kHz frequency: Improved detection of small targets, gold nuggets, jewelry, etc.
- Ground Balance: Automatic and manually adjustable for improved performance.
- Graphic Target Analyzer™ (GTA): Identifies target's conductivity.
- Continuous Coin Depth Indicator: to determine target depth.
- Battery Condition Indicator: shows battery life continually.
- Search Modes: 3 plus electronic pinpointing
- Select from All-Metal. Discrim 1, Discrim 2