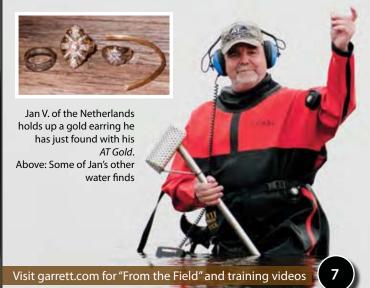

## **ALL TREASURE**

**IDEAL FOR GOLD NUGGETS.** COINS, RELICS, CACHES, AND JEWELRY.

(Above) These stars of a gold prospecting TV series use the Garrett AT Gold and Garrett gold pans in their quest for precious minerals.