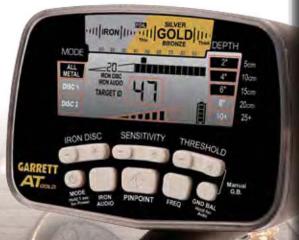

## AT GOLD™ KEY FEATURES

- **★** True All-Metal, Motion Deepseeking Mode: Provides deepest detection and sensitivity in mineralized soils
- ★ All-Metal Iron Audio™: GARRETT EXCLUSIVE feature that audibly identifies iron while operating in a True All Metal Mode. (Also available in the two Discrim Modes)
- **★ Ground Balance Window™: GARRETT EXCLUSIVE** feature that allows user to "spread" the ground balance setting to reduce the response to subtle ground variations.
- ★ Adjustable Threshold: Allows user to to manually adjust the audio threshold (constant background sound) to better hear targets.
- Pro Mode Audio: Proportional Audio and Tone Roll Audio features allow user to hear subtle changes in target's response to better judge its conductivity, size, shape, depth.
- High-Res Iron Discrimination™: Allows user to set iron discrimination to one of 44 levels for precise ability to separate good targets from trash.
- Digital Target ID: 0 to 99 Target ID scale offers increased ability to distinguish one target's conductivity from another.
- Fast Recovery Speed: Allows greater ability to pick out good targets amongst trash.
- All Terrain Versatility: Weatherproof housing designed for dusty, humid or wet environments; unit can be submerged to a maximum 10-foot depth.
- 18 kHz frequency: Improved detection of small targets, gold nuggets, jewelry, etc.
- Ground Balance: Automatic and manually adjustable for improved performance.
- Graphic Target Analyzer™ (GTA): Identifies target's conductivity.
- Continuous Coin Depth Indicator: to determine target depth.
- Battery Condition Indicator: shows battery life continually.
- Search Modes: 3 plus electronic pinpointing
- Select from All-Metal. Discrim 1, Discrim 2