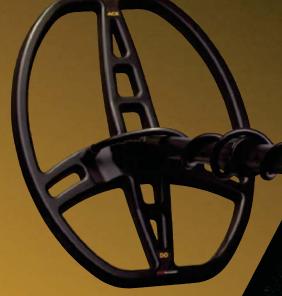

# A TRUE TOP-SELLING PERFORMER

8.5" x 11" **PRO**formance™ DD searchcoil included

See pg. 14 for interchangeable ACE searchcoils.