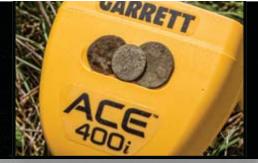

# Digital Target ID

Numeric scale from 0 to 99; indicates a target's conductivity for increased ability to distinguish targets from each other.