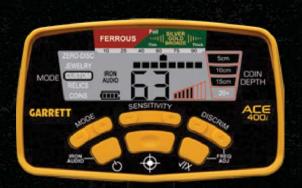

# Digital Target ID

Numeric scale from 0 to 99; indicates a target's conductivity for increased ability to distinguish targets from each other.

With one touch of a button, your detector is: powered on; automatically reset to factory (or your) settings; and ready to search!

• Three FREE accessories included with purchase!

**More Info:** Continuous coin depth indicator to help determine target depth. Battery condition indicator. Graphic Target Analyzer identifies target's conductivity. Can be disassembled into three pieces for storage / travel.